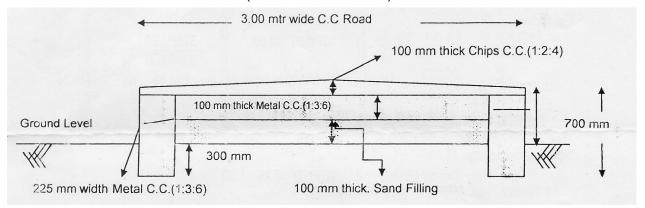

### (SECTION OF ROAD)

### (SPECIFICATIONS)

| (i)    | Length                   | (1000.00 Mtr.)= |        | 3280.00 | Rft. |
|--------|--------------------------|-----------------|--------|---------|------|
| (ii)   | Width                    | (3.00 Mtr.)=    |        | 10.00   | Rft. |
| (iii)  | Cut-off wall (two sides) | (225 mm.)=      | B/0.75 | H/1.00  | Rft. |
| (iv)   | Sand filling             | (100 mm.)=      | 0'-4"  | 0.33    | Rft. |
| (v)    | C.C. 1:3:6               | (100 mm.)=      | 0'-4"  | 0.33    | Rft. |
| (vi)   | C.C. 1:2:4               | (100 mm.)=      | 0'-4"  | 0.33    | Rft. |
| (vii)  | Outer centring           | (300 mm.)=      | 1'-0"  | 1.00    | Rft. |
| (viii) | Inner centring           | (200 mm.)=      | 0'-8"  | 0.66    | Rft. |