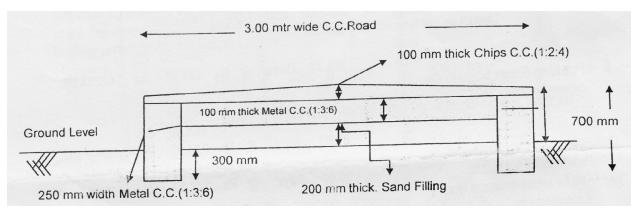

### (SECTION OF ROAD)

### (SPECIFICATIONS)

| (i)    | Length                   | (1000.00 Mtr.)= |        | 3280.00 | Rft. |
|--------|--------------------------|-----------------|--------|---------|------|
| (ii)   | Width                    | (3.00 Mtr.)=    |        | 10.00   | Rft. |
| (iii)  | Cut-off wall (two sides) | (225 mm.)=      | B/0.75 | H/1.33  | Rft. |
| (iv)   | Sand filling             | (200 mm.)=      | 0'-8"= | 0.66    | Rft. |
| (v)    | C.C. 1:3:6               | (100 mm.)=      | 0'-4"= | 0.33    | Rft. |
| (vi)   | C.C. 1:2:4               | (100 mm.)=      | 0'-4"= | 0.33    | Rft. |
| (vii)  | Outer centring           | (500 mm.)=      | 1'-8"= | 1.66    | Rft. |
| (viii) | Inner centring           | (400 mm.)=      | 1'-4"= | 1.00    | Rft. |